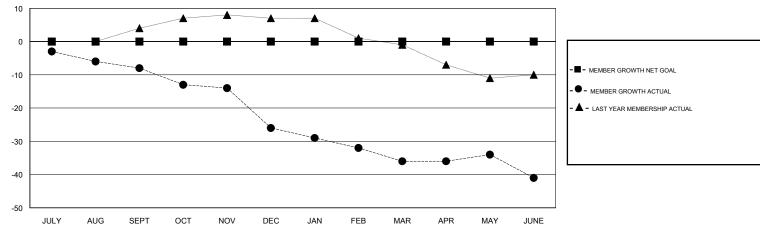

## GOALS AND ACTUAL MEMBERS CUMULATIVE

| DROPPED CLUBS: 1  DROPPED MEMBERS |    | 11 CLUBS OF 31 ADDED 1 OR MORE NEW MEMBERS | GENDER DISTRIBUTION  MALE 372 (73.81%)  FEMALE 132 (26.19%)  Women Percentage Fiscal Year Goal: 0% |   |  |
|-----------------------------------|----|--------------------------------------------|----------------------------------------------------------------------------------------------------|---|--|
| DECEASED                          | 6  | CLICK HERE FOR CUMULATIVE                  | TOTAL FAMILY UNIT MEMBERS                                                                          |   |  |
| CLUB CANCELLED                    | 6  | MEMBERSHIP DATA                            |                                                                                                    | • |  |
| OTHER 53                          |    |                                            | FAMILY MEMBERS PAYING HALF DUES                                                                    |   |  |
| TOTAL                             | 65 |                                            |                                                                                                    |   |  |

## GMT: WILLIAM PHILLIPI LOCATION UTAH GMT CA

| Clubs                 |               |           |               | Members               |                           |                         |                                                    |
|-----------------------|---------------|-----------|---------------|-----------------------|---------------------------|-------------------------|----------------------------------------------------|
| RESULTS FOR 2017-2018 |               |           |               | RESULTS FOR 2017-2018 |                           |                         |                                                    |
| QUARTER               | NEW CLUB GOAL | NEW CLUBS | DROPPED CLUBS | QUARTER               | MEMBER GROWTH NET<br>GOAL | MEMBER GROWTH<br>ACTUAL | DROPPED<br>MEMBERS ACTUAL<br>(including transfers) |
| JULY/AUG/SEPT         | 0             | 0         | 0             | JULY/AUG/SEPT         | 0                         | 7                       | 14                                                 |
| OCT/NOV/DEC           | 0             | 0         | 1             | OCT/NOV/DEC           | 0                         | 4                       | 21                                                 |
| JAN/FEB/MAR           | 0             | 0         | 0             | JAN/FEB/MAR           | 0                         | 6                       | 14                                                 |
| APR/MAY/JUNE          | 0             | 0         | 0             | APR/MAY/JUNE          | 0                         | 11                      | 16                                                 |